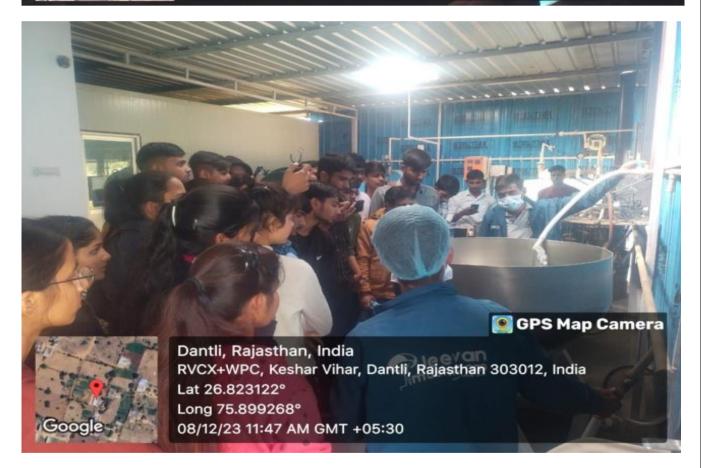

#### 12. Geotagged Photographs of the Activity

Dantli, Rajasthan, India RVCX+WPC, Keshar Vihar, Dantli, Rajasthan 303012, India Lat 26.823199° Long 75.899278° 08/12/23 11:55 AM GMT +05:30

*Report submitted to IQAC by Dr. Rajendra Kumar, Assistant Professor, School of Basic and Applied Sciences.*