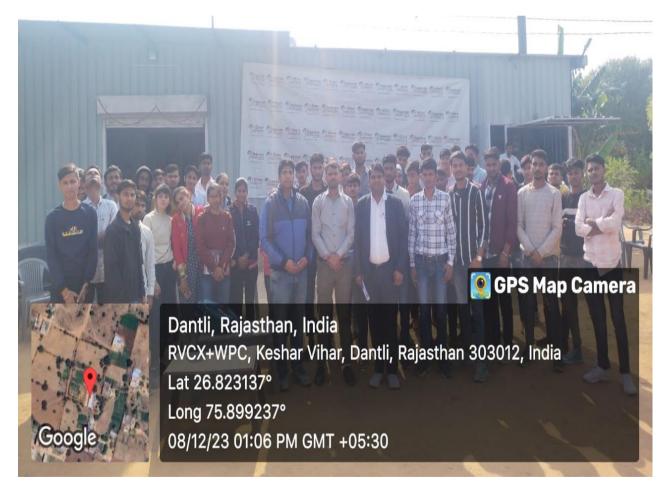

#### 12. Geotagged Photographs of the Activity

Dantli, Rajasthan, India RVCX+WPC, Keshar Vihar, Dantli, Rajasthan 303012, India Lat 26.823199° Long 75.899278° 08/12/23 11:55 AM GMT +05:30

*Report submitted to IQAC by Dr. Rajendra Kumar, Assistant Professor, School of Basic and Applied Sciences.*