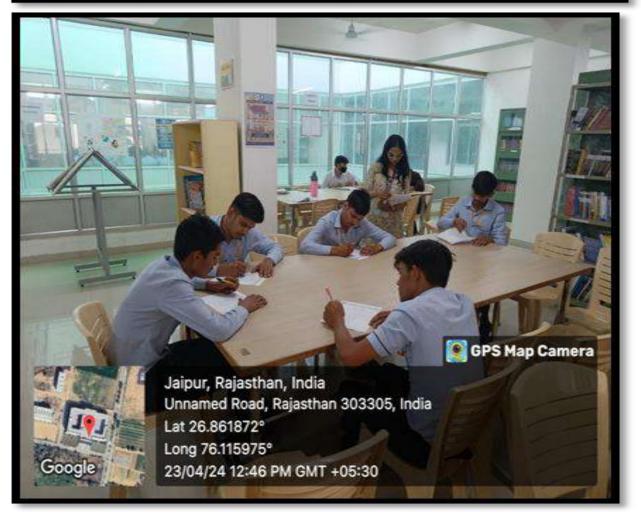

#### **10.** Geotagged Photographs of the Activity

#### Report

On the auspicious occasion of World Book and Copyright Day, a quiz competition was organized by NUJ NDLI Club" and "Gyan Dhara" (Central Library) to celebrate the significance of books and promote awareness about copyright laws. The event aimed to engage participants in an intellectually stimulating competition while fostering appreciation for literature and respecting intellectual property rights. The quiz competition witnessed enthusiastic participation of 68 Students from different departments of the University.