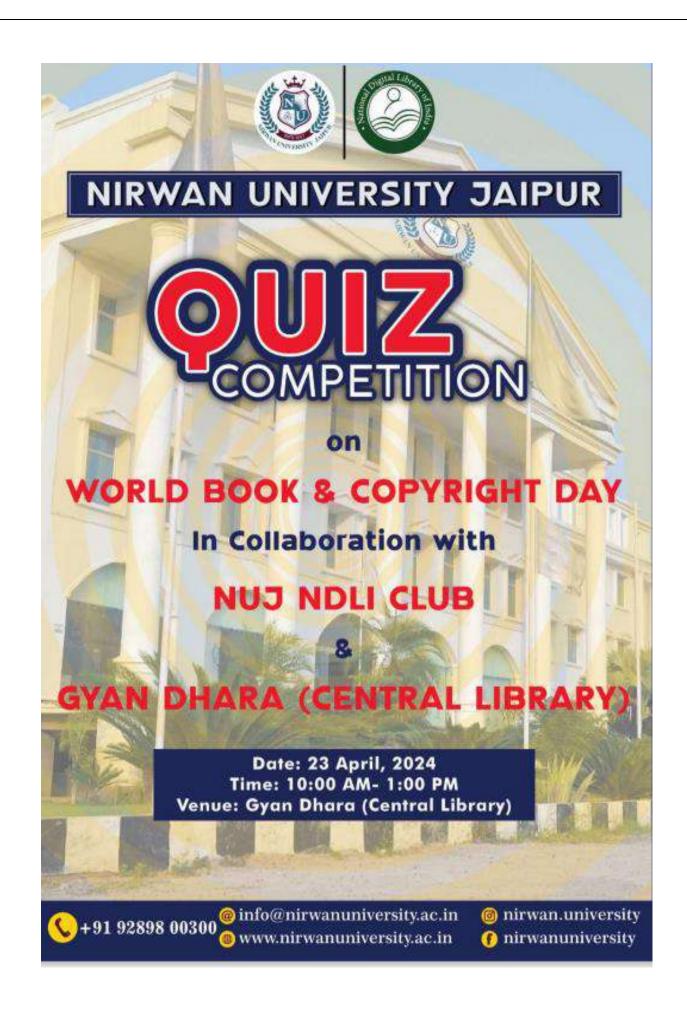

ture vide Act No. 2 of 2017 and recognised u/s 2(f) of the UGC Act 1956

Ref: NUJ/Reg./2024/2803

#### Date: 18.04.2024

#### Notice

#### (Quiz Competition)

All the students of the University are hereby informed that, on the occasion of World Book & Copy Right Day the "NUJ NDLI Club" and "Gyan Dhara" (Central Library) would be organizing a "Quiz Competition". The interested students are invited to participate in this competition. The event will be coordinated by Dr. Reena Anand. Further, certificate will be provided to both participants and winners.

#### The details are as below:

Copy to:

All concerned
Notice Board
Guard File

Date: 23-04-2024 Time: 10:00 AM- 1:00 PM Venue: Gyan Dhara (Central Library) Theme: " Quiz Competition on World Book & Copy Right Day "



# Joint registrar





#### Report

On the auspicious occasion of World Book and Copyright Day, a quiz competition was organized by NUJ NDLI Club" and "Gyan Dhara" (Central Library) to celebrate the significance of books and promote awareness about copyright laws. The event aimed to engage participants in an intellectually stimulating competition while fostering appreciation for literature and respecting intellectual property rights. The quiz competition witnessed enthusiastic participation of 68 Students from different departments of the University.

The quiz competition provided a platform for participants to showcase their literary knowledge while reinforcing the importance of literature in shaping our cultural landscape. Overall, the event was a resounding success, leaving participants inspired and motivat