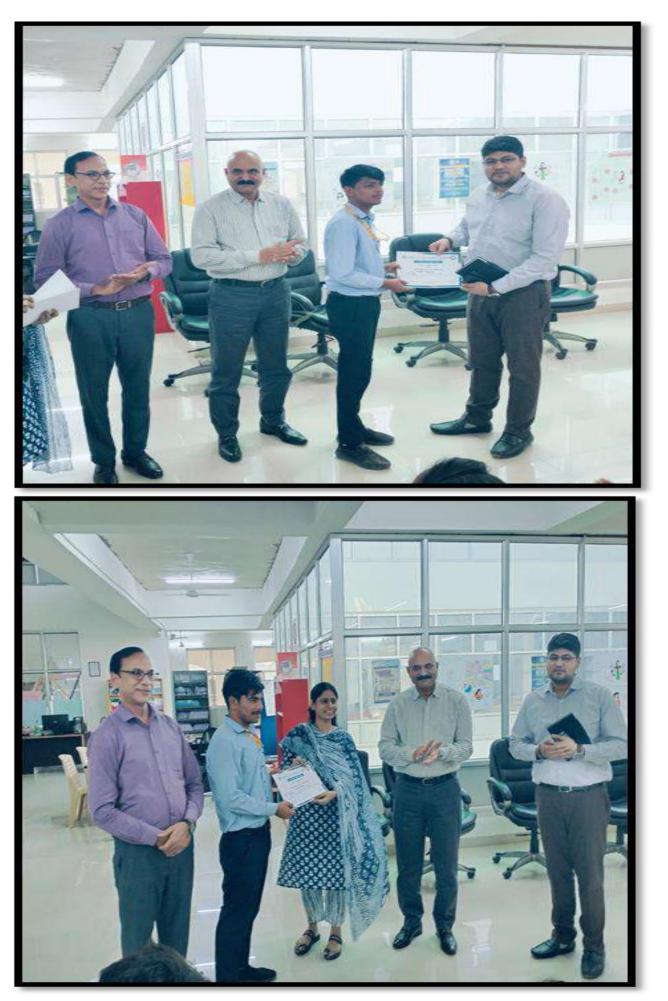

Honorable Vice-Chairperson and CEO and Honorable Vice-Chancellor of the University motivated all participants. Certificates were awarded to top performers and all participants were acknowledged for a healthy competition.