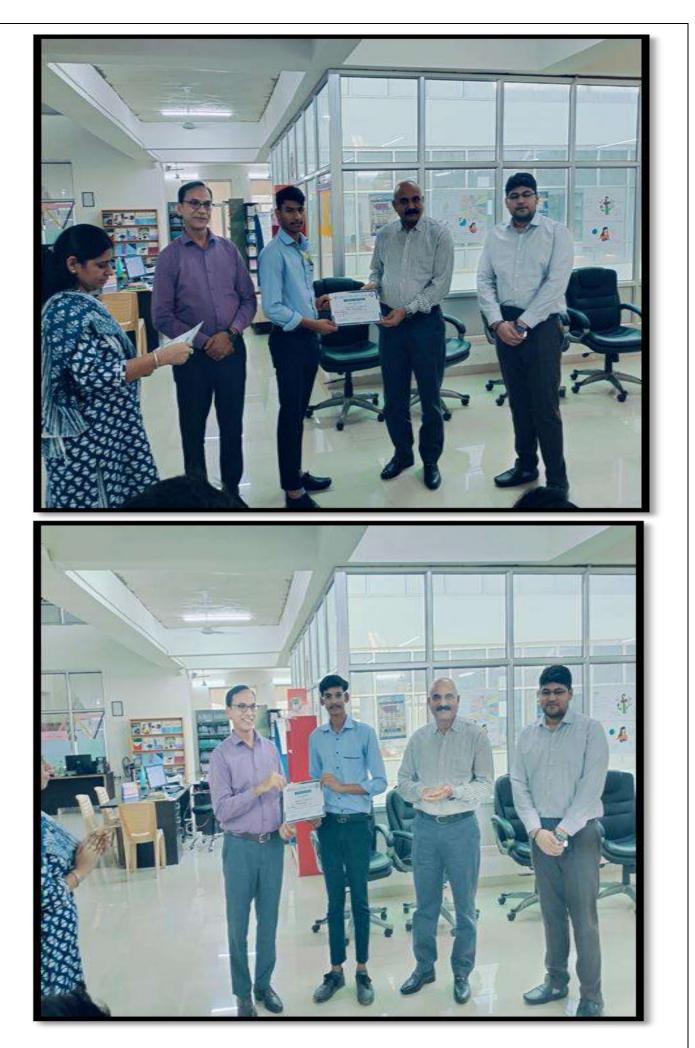

Honorable Vice-Chairperson and CEO and Honorable Vice-Chancellor of the University motivated all participants. Certificates were awarded to top performers and all participants were acknowledged for a healthy competition.