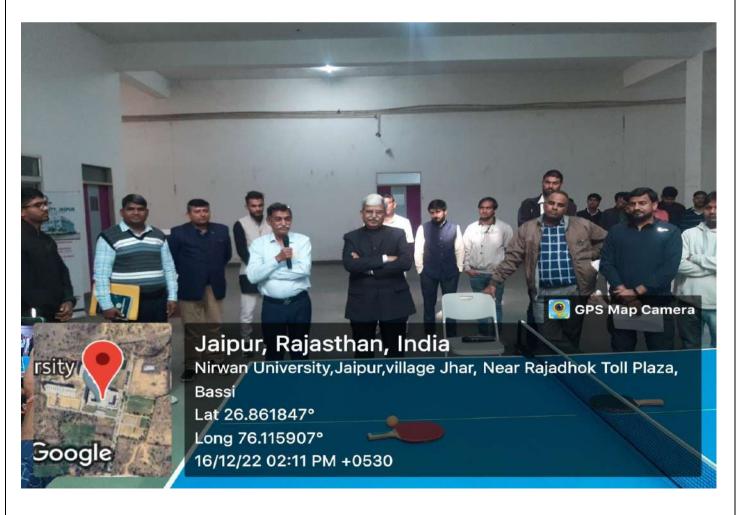

5. Name & Contact Details of the Organizer (s) Dr. Rajendra Kumar

6. Event Details & Description

It is a matter of great pleasure to express that by being abided to the guidelines of UGC's initiative 'Fit India Campaign', Nirwan University Jaipur has organized the Sports Tournament (Table-Tennis) from 02.00 to 04:30 p.m. on 16<sup>th</sup> of December, 2022. The event was opened with the worship of the godess of knowledge and wisdom, Godesssaraswati by lightening of lamp (Gyan-Jyoti). The Vice-Chancellor, the Registrar, Deans and Principals of various colleges jointly worshipped the godess of knowledge and wisdom by lighting of the lamp and the entire faculty, staff and students have witnessed the mesmerizing moment. Afterwards, the Vice-Chancellor, Prof. (Dr) Arvind Agarwal declared the activity opened. the renowned educationist, Prof. Agrawal also shared his precious words of blessings and motivation. Both, the students and the faculty/staff members have shown great enthusiasm by their willing participation. Total three singles and two doubles rounds have been played between the faculty and staff and four singles and one doubles have been played between students. Coordinator of the event was Dr. Rajendra Kumar.

The activity was closed with the vote-of-thanks by Dr. Punit Shukla, Associate Professor followed by the National Anthem.