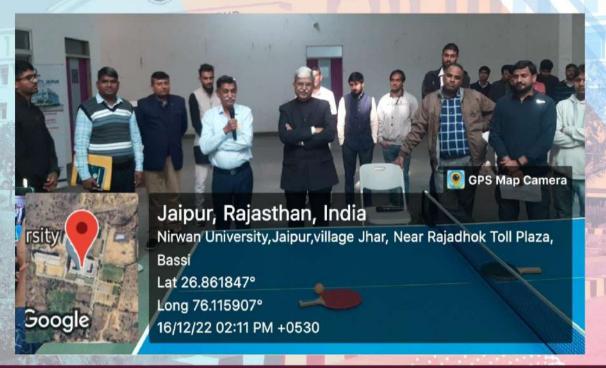

5. Name & Contact Details of the Organizer (s) Dr. Rajendra Kumar

6. Event Details & Description

It is a matter of great pleasure to express that by being abided to the guidelines of UGC's initiative 'Fit India Campaign', Nirwan University Jaipur has organized the Sports Tournament (Table-Tennis) from 02.00 to 04:30 p.m. on 16<sup>th</sup> of December, 2022. The event was opened with the worship of the godess of knowledge and wisdom, Godesssaraswati by lightening of lamp (Gyan-Jyoti). The Vice-Chancellor, the Registrar, Deans and Principals of various colleges jointly worshipped the godess of knowledge and wisdom by lighting of the lamp and the entire faculty, staff and students have witnessed the mesmerizing moment. Afterwards, the Vice-Chancellor, Prof. (Dr) Arvind Agarwal declared the activity opened. the renowned educationist, Prof. Agrawal also shared his precious words of blessings and motivation. Both, the students and the faculty/staff members have shown great enthusiasm by their willing participation. Total three singles and two doubles rounds have been played between the faculty and staff and four singles and one doubles have been played between students. Coordinator of the event was Dr. Rajendra Kumar.

Judge of Tournament Er. SK Vij, Dr. A. Pal, K.C. Saini, Mr. Rajesh Gupta.

Winner (I Place) of Table-Tennis Tournament has Mr. Manish Meena (among students) and Winner (I Place) of Table-Tennis Tournament has Er. SK Vij (among faculty/staff members)