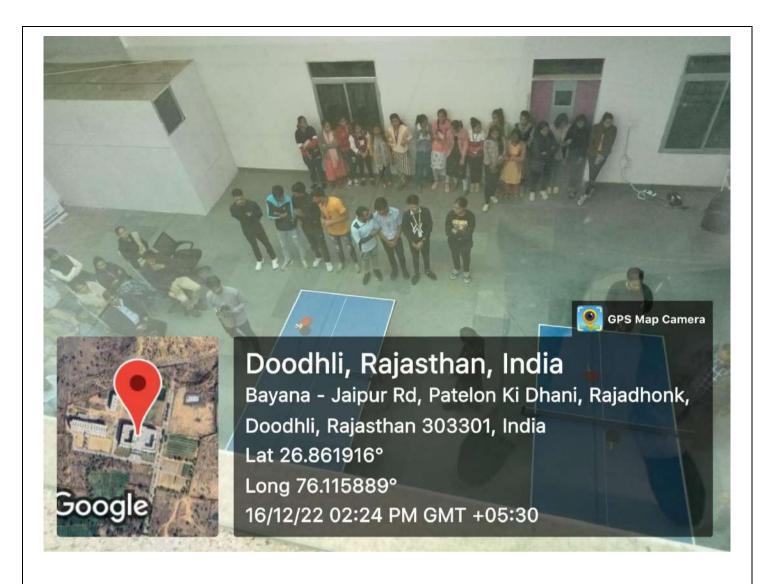

5. Name & Contact Details of the Organizer (s) Dr. Rajendra Kumar

6. Event Details & Description

It is a matter of great pleasure to express that by being abided to the guidelines of UGC's initiative 'Fit India Campaign', Nirwan University Jaipur has organized the Sports Tournament (Table-Tennis) from 02.00 to 04:30 p.m. on 16<sup>th</sup> of December, 2022. The event was opened with the worship of the godess of knowledge and wisdom, Godesssaraswati by lightening of lamp (Gyan-Jyoti). The Vice-Chancellor, the Registrar, Deans and Principals of various colleges jointly worshipped the godess of knowledge and wisdom by lighting of the lamp and the entire faculty, staff and students have witnessed the mesmerizing moment. Afterwards, the Vice-Chancellor, Prof. (Dr) Arvind Agarwal declared the activity opened. the renowned educationist, Prof. Agrawal also shared his precious words of blessings and motivation. Both, the students and the faculty/staff members have shown great enthusiasm by their willing participation. Total three singles and two doubles rounds have been played between the faculty and staff and four singles and one doubles have been played between students. Coordinator of the event was Dr. Rajendra Kumar.

9. Target Audience: Students and Staff

10. Learning Outcome: physical fitness and wellness

11. Attach Geotagged Photographs of the Activity

Report submitted to IQAC by: Dr. Rajendra Kumar