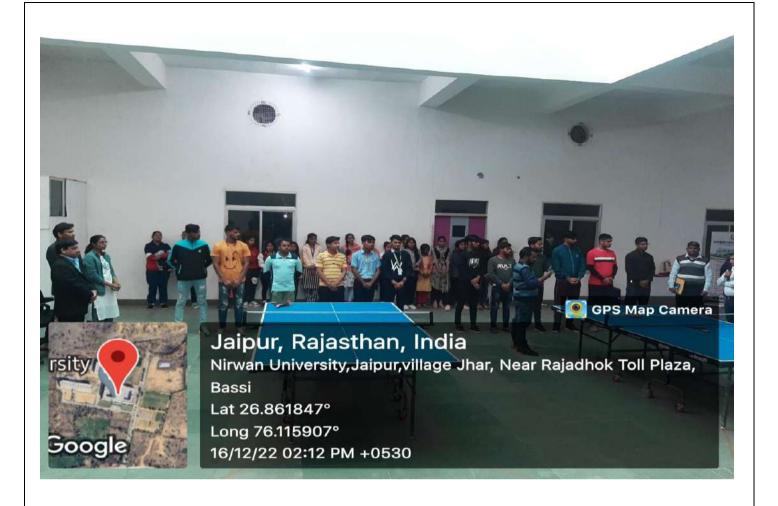

5. Name & Contact Details of the Organizer (s) Dr. Rajendra Kumar

6. Event Details & Description

It is a matter of great pleasure to express that by being abided to the guidelines of UGC's initiative 'Fit India Campaign', Nirwan University Jaipur has organized the Sports Tournament (Table-Tennis) from 02.00 to 04:30 p.m. on 16<sup>th</sup> of December, 2022. The event was opened with the worship of the godess of knowledge and wisdom, Godesssaraswati by lightening of lamp (Gyan-Jyoti). The Vice-Chancellor, the Registrar, Deans and Principals of various colleges jointly worshipped the godess of knowledge and wisdom by lighting of the lamp and the entire faculty, staff and students have witnessed the mesmerizing moment. Afterwards, the Vice-Chancellor, Prof. (Dr) Arvind Agarwal declared the activity opened. the renowned educationist, Prof. Agrawal also shared his precious words of blessings and motivation. Both, the students and the faculty/staff members have shown great enthusiasm by their willing participation. Total three singles and two doubles rounds have been played between the faculty and staff and four singles and one doubles have been played between students. Coordinator of the event was Dr. Rajendra Kumar.

9. Target Audience: Students and Staff

10. Learning Outcome: physical fitness and wellness

11. Attach Geotagged Photographs of the Activity

Report submitted to IQAC by: Dr. Rajendra Kumar