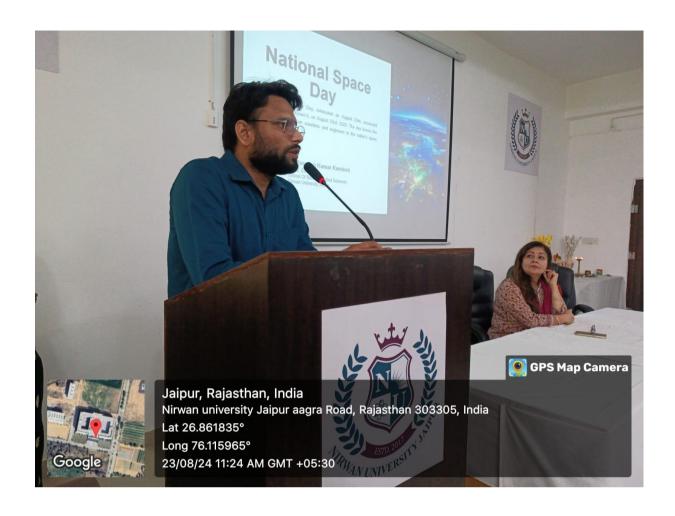

Dr. Peeyush Kumar Kamlesh, Associate Dean, Faculty of Basic & Applied Sciences, introduced the audience to the history and purpose of National Space Day, emphasizing the importance of space exploration in shaping our future.

A captivating video presentation showcasing the journey of India's space programs, including key milestones such as Chandrayaan-3, was coordinated by Dr. Peeyush Kumar Kamlesh. The audience was deeply moved by India's progress in space technology.