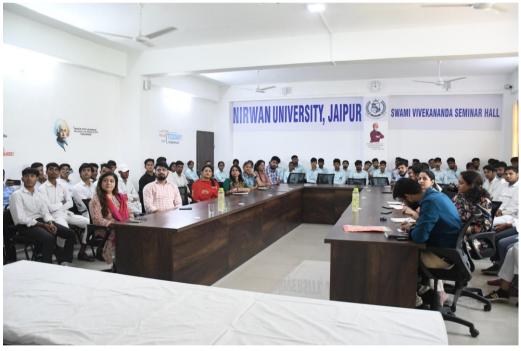

The event aimed to engage and inspire the youth towards space technology and its applications. Students and faculty members gathered at the Vivekananda Seminar Hall to participate in this momentous celebration. The event was well-structured and followed a detailed minute-to-minute schedule, ensuring smooth coordination and an enriching experience for all attendees.

The event began with an inaugural address by the Hon'ble officiating VC Sir, Hon'ble Prof. Detha Mam, and Esteemed Officiating Registrar Sir. They set the tone for the celebration highlighting the significance of National Space Day.