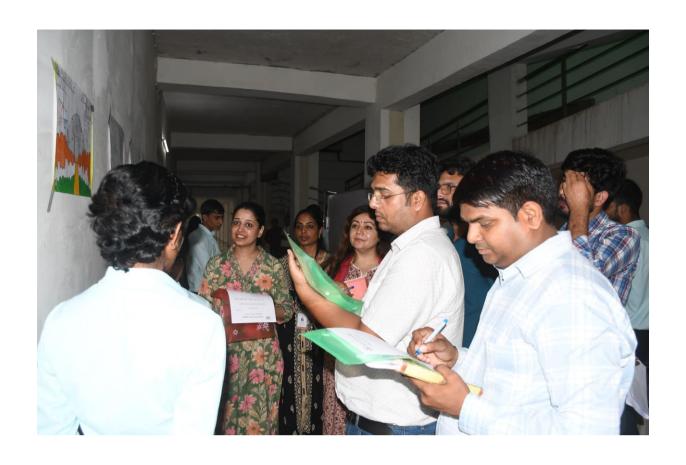

Students participated in a poster presentation, where they showcased their creative representations of space exploration and technology. Dr. Vijay Laxmi Choudhary and Dr. K.C. Saini, NSS Programme Officer, coordinated this session, which allowed students to express their ideas and knowledge in a visually engaging manner. Hon'ble Prof. Detha, Prof. Preeti Sharma, Dr. Alok Singh, and Dr. Rajendra judged the posters presented by the students and declare first, second, and third position.