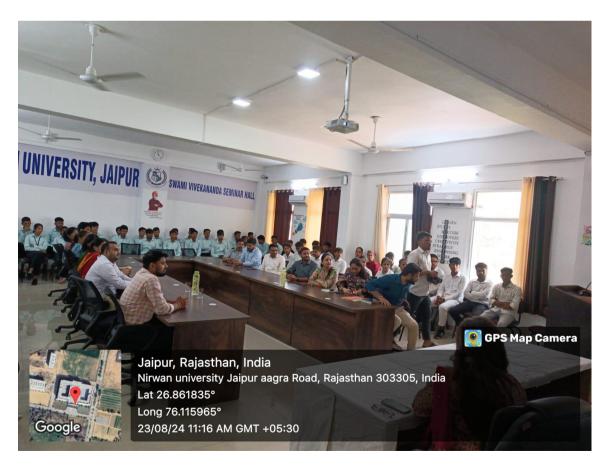

The event aimed to engage and inspire the youth towards space technology and its applications. Students and faculty members gathered at the Vivekananda Seminar Hall to participate in this momentous celebration. The event was well-structured and followed a detailed minute-to-minute schedule, ensuring smooth coordination and an enriching experience for all attendees.