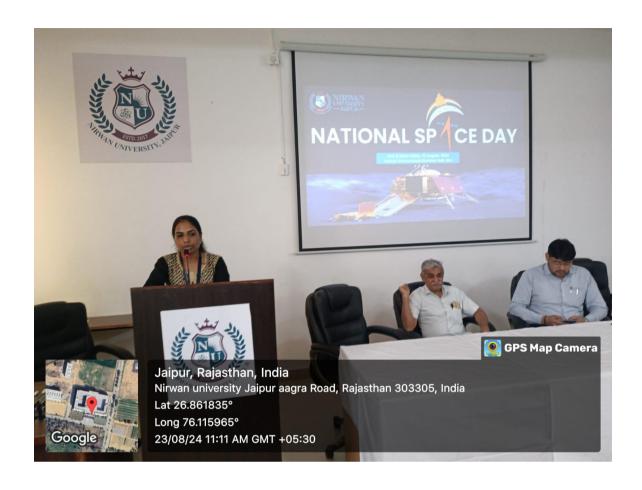

The event began with an inaugural address by the Hon'ble officiating VC Sir, Hon'ble Prof. Detha Mam, and Esteemed Officiating Registrar Sir. They set the tone for the celebration highlighting the significance of National Space Day.

Dr. Peeyush Kumar Kamlesh, Associate Dean, Faculty of Basic & Applied Sciences, introduced the audience to the history and purpose of National Space Day, emphasizing the importance of space exploration in shaping our future.