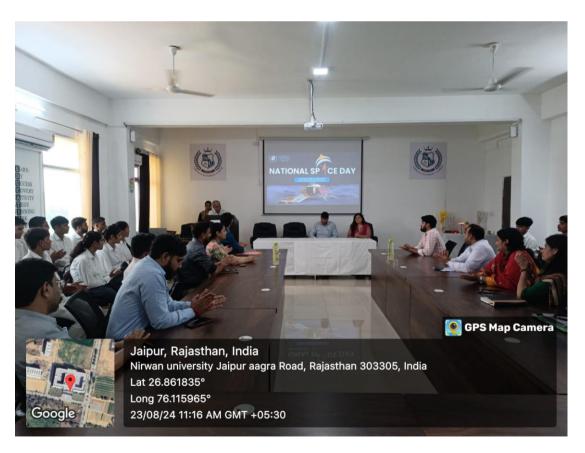

The event aimed to engage and inspire the youth towards space technology and its applications. Students and faculty members gathered at the Vivekananda Seminar Hall to participate in this momentous celebration. The event was well-structured and followed a detailed minute-to-minute schedule, ensuring smooth coordination and an enriching experience for all attendees.

Students participated in a poster presentation, where they showcased their creative representations of space exploration and technology. Dr. Vijay Laxmi Choudhary and Dr. K.C. Saini, NSS Programme Officer, coordinated this session, which allowed students to express their ideas and knowledge in a visually engaging manner. Hon'ble Prof. Detha, Prof. Preeti Sharma, Dr. Alok Singh, and Dr. Rajendra judged the posters presented by the students and declare first, second, and third position.