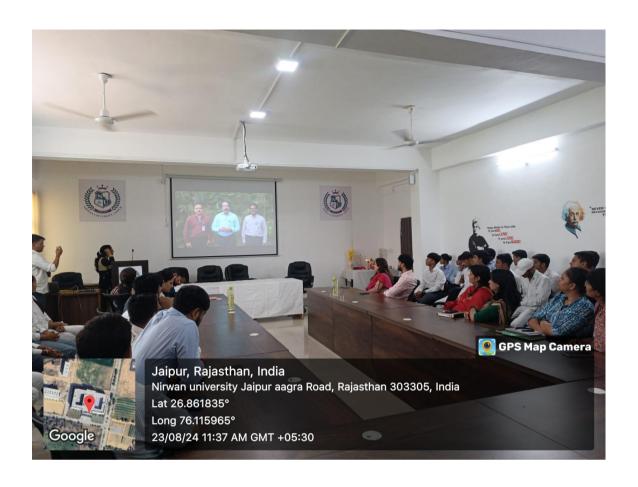

The event aimed to engage and inspire the youth towards space technology and its applications. Students and faculty members gathered at the Vivekananda Seminar Hall to participate in this momentous celebration. The event was well-structured and followed a detailed minute-to-minute schedule, ensuring smooth coordination and an enriching experience for all attendees.

The event began with an inaugural address by the Hon'ble officiating VC Sir, Hon'ble Prof. Detha Mam, and Esteemed Officiating Registrar Sir. They set the tone for the celebration highlighting the significance of National Space Day.