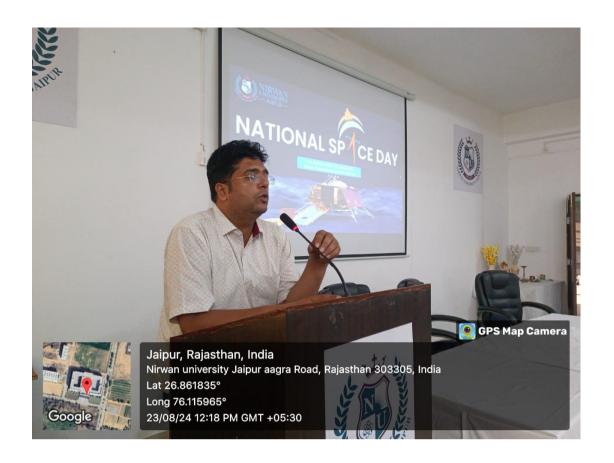

Dr. Peeyush Kumar Kamlesh, Associate Dean, Faculty of Basic & Applied Sciences, introduced the audience to the history and purpose of National Space Day, emphasizing the importance of space exploration in shaping our future.

A captivating video presentation showcasing the journey of India's space programs, including key milestones such as Chandrayaan-3, was coordinated by Dr. Peeyush Kumar Kamlesh. The audience was deeply moved by India's progress in space technology.