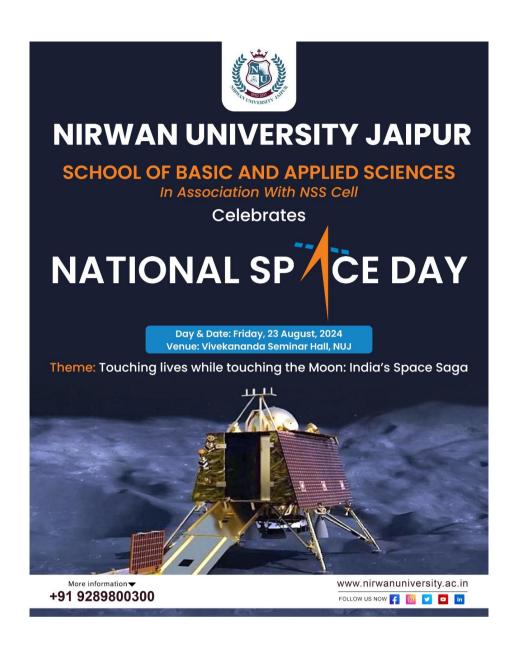

## NOTICE (Celebration of National Space Day)

In line with the directives issued by the University Grants Commission (UGC) and as per the enclosed letter, all the faculties are hereby instructed to take necessary actions to commemorate the maiden National Space Day on 22nd and 23rd August 2024. This year's theme is "Touching Lives while Touching the Moon: India's Space Saga." The objective of this commemoration is to engage and inspire the youth towards space technology and its applications, fostering a deeper understanding of India's remarkable achievements in space exploration.

# 1<sup>st</sup> National Space Day Celebration Aug. 23<sup>rd</sup>, 2024

The School of Basic & Applied Sciences, in collaboration with the NSS Cell, NUJ, proudly celebrated the National Space Day on August 23, 2024. It is dedicated to commemorating the successful landing of Chandrayaan-3. This year's theme was "Touching Lives While Touching the Moon: India's Space Saga", focused on highlighting India's remarkable achievements in space exploration and its impact oneveryday life.