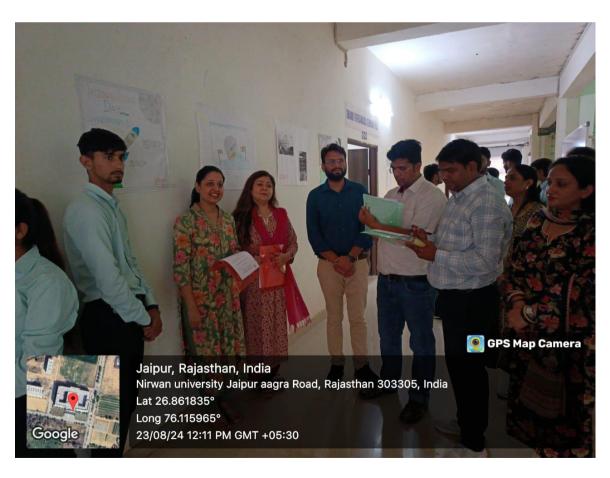

Students participated in a poster presentation, where they showcased their creative representations of space exploration and technology. Dr. Vijay Laxmi Choudhary and Dr. K.C. Saini, NSS Programme Officer, coordinated this session, which allowed students to express their ideas and knowledge in a visually engaging manner. Hon'ble Prof. Detha, Prof. Preeti Sharma, Dr. Alok Singh, and Dr. Rajendra judged the posters presented by the students and declare first, second, and third position.