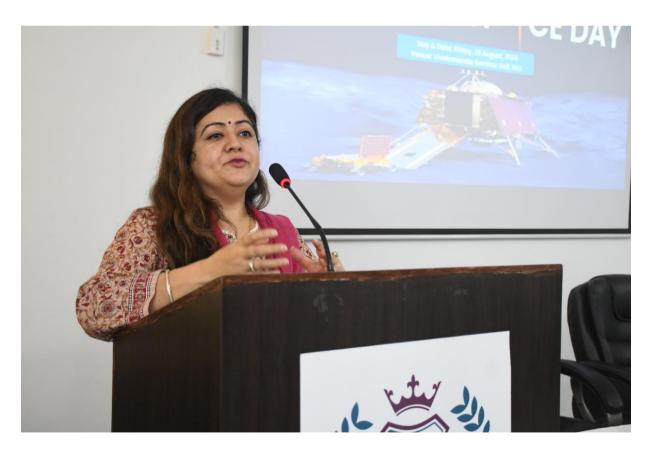

Students participated in a poster presentation, where they showcased their creative representations of space exploration and technology. Dr. Vijay Laxmi Choudhary and Dr. K.C. Saini, NSS Programme Officer, coordinated this session, which allowed students to express their ideas and knowledge in a visually engaging manner. Hon'ble Prof. Detha, Prof. Preeti Sharma, Dr. Alok Singh, and Dr. Rajendra judged the posters presented by the students and declare first, second, and third position.