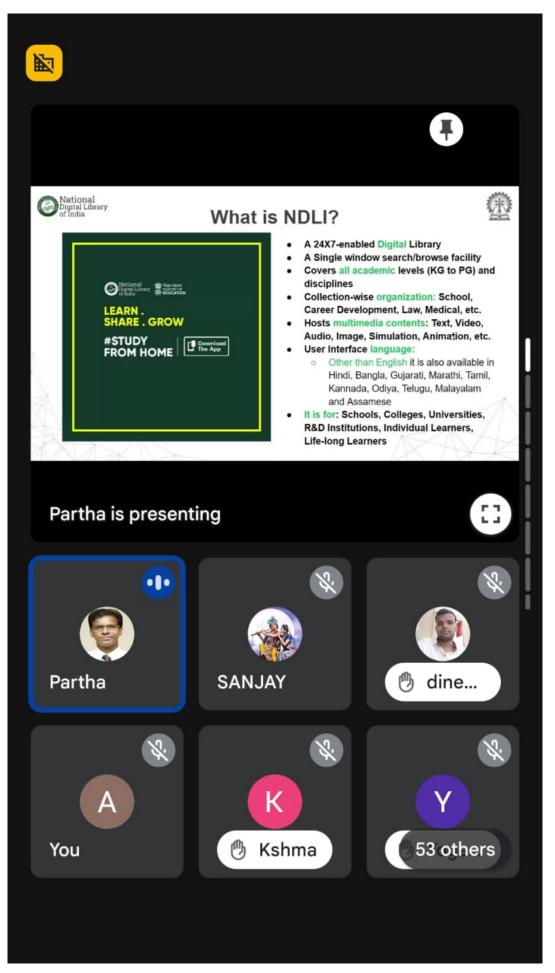

The keynote address was delivered by **Mr. Partha Sengupta**, **Senior Manager**, **NDLI Club**. His insightful presentation covered the following key areas:

#### Highlights of the Workshop:

1. Introduction to NDLI: Mr. Sengupta began by explaining the vision and mission of the National Digital Library of India (NDLI), which aims to make educational resources available to all sections of society, regardless of geographical or economic barriers. The NDLI platform provides access to millions of books, journals, research papers, and multimedia educational content.