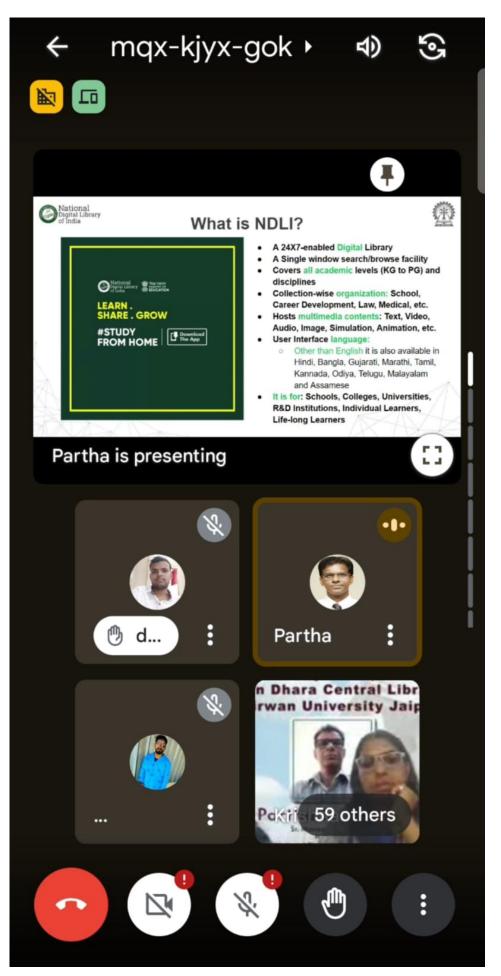

The keynote address was delivered by **Mr. Partha Sengupta**, **Senior Manager**, **NDLI Club**. His insightful presentation covered the following key areas:

#### Highlights of the Workshop:

1. Introduction to NDLI: Mr. Sengupta began by explaining the vision and mission of the National Digital Library of India (NDLI), which aims to make educational resources available to all sections of society, regardless of geographical or economic barriers. The NDLI platform provides access to millions of books, journals, research papers, and multimedia educational content.

2. **NDLI Club Awareness**: Mr. Sengupta focused on the formation of NDLI Clubs in universities and colleges, emphasizing how these clubs foster a collaborative learning environment by organizing educational activities such as book discussions, research paper presentations, quizzes, and workshops. He urged the students and faculty of Nirwan University to establish their own NDLI Club to fully leverage the platform's resources.

3. **Benefits of NDLI**: The session covered the numerous benefits of NDLI, particularly how it provides a single platform for accessing diverse academic resources in multiple languages.

4. **How to Utilize NDLI**: Mr. Sengupta demonstrated how students and faculty can register on the NDLI platform, search for relevant materials, and make use of the various tools and resources offered by the platform. He emphasized the user-friendly nature of the portal, which allows easy access to content from anywhere, at any time.